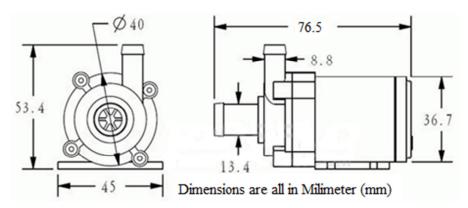

Input Voltage: DC 12V (Operation voltage are 9-14VDC)

Output: 8 L/min (127 gallon/hour) Cut off and pressure: 3M (10 ft)

Current: 760mA /12V Intake: 13.40mm Dia. Outlet: 8.8mm Dia. Noise: < 20dB

Fluid Temp: 100'C (inline and submersed)