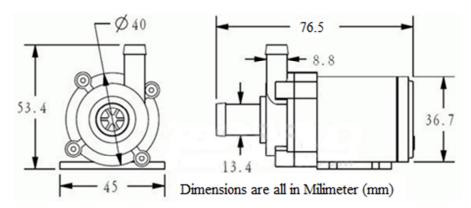

Input Voltage: DC 12V (Operation voltage are 9-14VDC)

Output: 8 L/min (127 gallon/hour) Cut off and pressure: 3M (10 ft)

Current: 760mA /12V Intake: 13.40mm Dia. Outlet: 8.8mm Dia. Noise: < 20dB

Life span: > 20,000-30000hrs